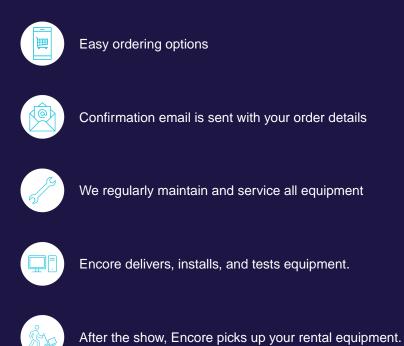

#### **Easy Ordering**

As the exclusive Technology Provider of Rio, Encore is committed to making your experience as easy and stress-free as possible.

Ţ,

Self-service option available through our online store – EventNow

Step 1

Visit <u>EventNow</u> and select 'I am planning an exhibit booth'

Step 2

Browse our technology catalog

#### Step 3

Select from a list of available products/product packages and service packages, then check out.\*

• EventNow is only available more than two days prior to event load in. If ordering within two days, contact your onsite team

#### Call your on-site contact directly:

Sheri Lyn Bacarro - Office Admin Anthony Riccardelli - Director, Event Technologies Rio@encoreglobal.com O 702-777-7853

Once your order is completed, a confirmation email will be sent with all your order details and a dedicated professional will still be on-hand to answer any questions regarding your order.